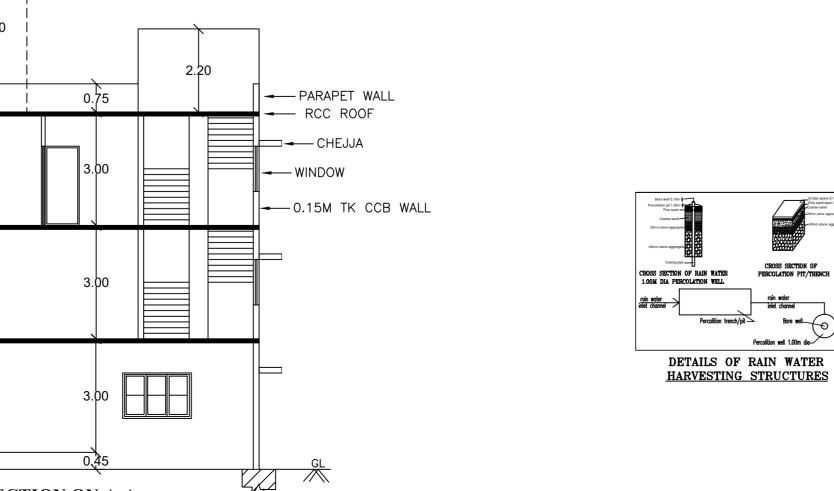

17. The applicant shall ensure that the Rain Water Harvesting Structures are provided & maintained in good repair for storage of water for non potable purposes or recharge of ground water at all times

9.14M WIDE ROAD

SITE PLAN (Scale 1:200)

Percolition well 1.00m dia

BED ROOM 2.46X3.50 HALL BÉLOW CLOSET 2.15X2.50 1.50X1.50 SIT OUT 6.14X2.56

2.90X3.90

BED ROOM

TOILET 1.50X2.50

SECOND FLOOR PLAN