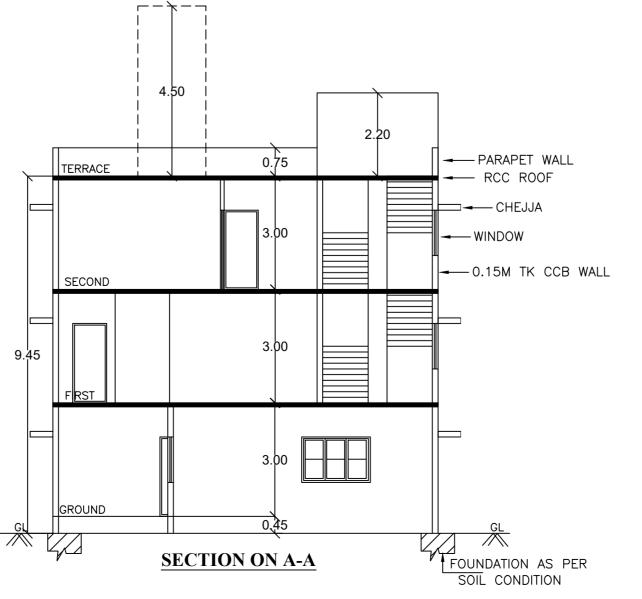

17. The applicant shall ensure that the Rain Water Harvesting Structures are provided & maintained in good repair for storage of water for non potable purposes or recharge of ground water at all times